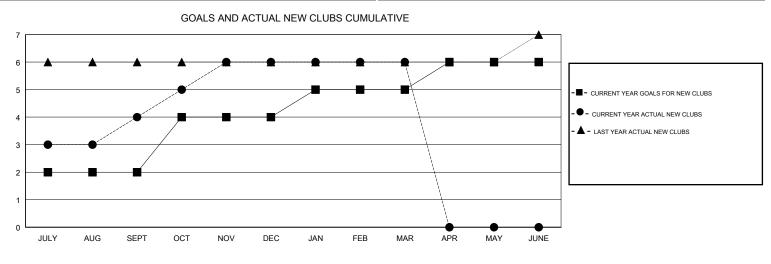

## VENKATA S RAJU DANTULURI GMT:

| GMT: VENKATA S RAJU DANTULURI |               |           | LOCAT         | ION INDIA             |                           |                         | GMT CA                                             |  |
|-------------------------------|---------------|-----------|---------------|-----------------------|---------------------------|-------------------------|----------------------------------------------------|--|
|                               | Club          | s         |               | Members               |                           |                         |                                                    |  |
|                               | RESULTS FOR   | 2018-2019 |               | RESULTS FOR 2018-2019 |                           |                         |                                                    |  |
| QUARTER                       | NEW CLUB GOAL | NEW CLUBS | DROPPED CLUBS | QUARTER               | MEMBER GROWTH NET<br>GOAL | MEMBER GROWTH<br>ACTUAL | DROPPED<br>MEMBERS ACTUAL<br>(including transfers) |  |
| JULY/AUG/SEPT                 | 2             | 4         | 2             | JULY/AUG/SEPT         | 120                       | 214                     | 62                                                 |  |
| OCT/NOV/DEC                   | 2             | 2         | 1             | OCT/NOV/DEC           | 110                       | 133                     | 122                                                |  |
| JAN/FEB/MAR                   | 1             | 0         | 1             | JAN/FEB/MAR           | 105                       | 78                      | 43                                                 |  |
| APR/MAY/JUNE                  | 1             | 0         | 0             | APR/MAY/JUNE          | 45                        | 0                       | 0                                                  |  |