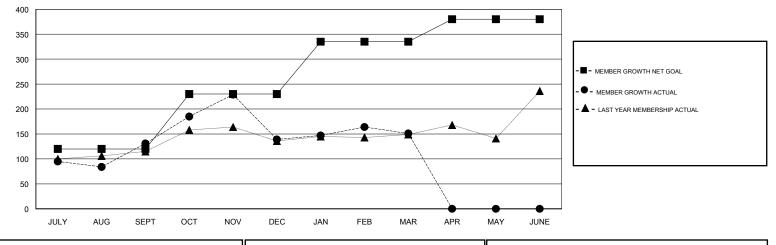

## VENKATA S RAJU DANTULURI GMT:

| GMT: VENKATA S RAJU DANTULURI |               |           | LOCAT         | ION INDIA             |                           |                         | GMT CA                                             |  |
|-------------------------------|---------------|-----------|---------------|-----------------------|---------------------------|-------------------------|----------------------------------------------------|--|
|                               | Club          | s         |               | Members               |                           |                         |                                                    |  |
|                               | RESULTS FOR   | 2018-2019 |               | RESULTS FOR 2018-2019 |                           |                         |                                                    |  |
| QUARTER                       | NEW CLUB GOAL | NEW CLUBS | DROPPED CLUBS | QUARTER               | MEMBER GROWTH NET<br>GOAL | MEMBER GROWTH<br>ACTUAL | DROPPED<br>MEMBERS ACTUAL<br>(including transfers) |  |
| JULY/AUG/SEPT                 | 2             | 4         | 2             | JULY/AUG/SEPT         | 120                       | 214                     | 62                                                 |  |
| OCT/NOV/DEC                   | 2             | 2         | 1             | OCT/NOV/DEC           | 110                       | 133                     | 122                                                |  |
| JAN/FEB/MAR                   | 1             | 0         | 1             | JAN/FEB/MAR           | 105                       | 78                      | 43                                                 |  |
| APR/MAY/JUNE                  | 1             | 0         | 0             | APR/MAY/JUNE          | 45                        | 0                       | 0                                                  |  |